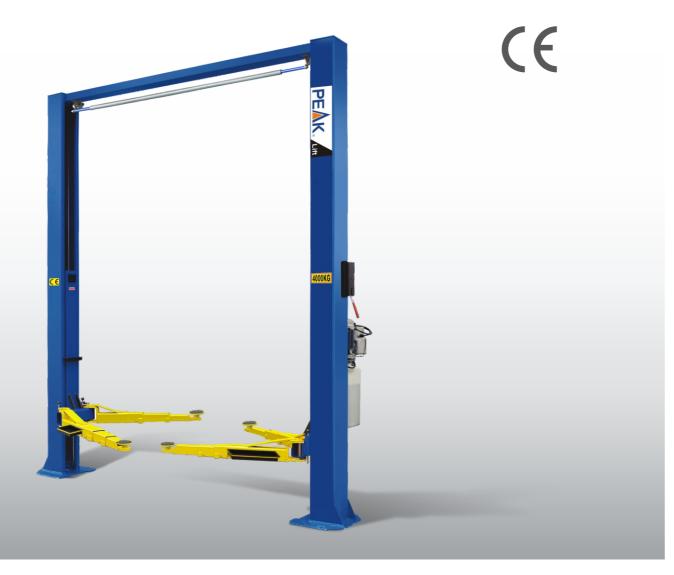

## **COMPACT LINE OF TWO POST LIFTS**

PEAK compact line model 208C are made on PEAK high quality manufacturing standard with some advanced features like three-stages arms, single-point safety release, etc,but with competitive price!

## **EXCLUSIVE FEATURE!**

Single Point Lock Release Lever. This Lever Release Locking Mechanisms In Both Columns From One Column.

The stackable rubber pad assembly with 1.5" \ 2.5" extension adapters.

4 three-stages arms are suitable for more vehicles. Extremely high carriages, automatic arms restraints, protect rubber door guards, self-lubricated sliders... make PEAK compact line of two post lifts with many advanced features and high quality.