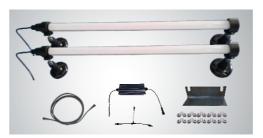

Optional 24V LED lights for Floor plate 2-post lifts: Kits 20101. plus extension cable 20103.