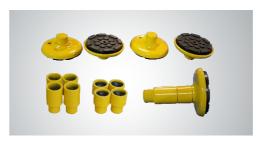

## **FEATURES**

- 4000kg (9,000 lbs) Capacity.
- Dual hydraulic cylinders, designed and made on high standard, high quality seals.
- 4 three-stage arms are suitable for more vehicle.
- Aero cable used for synchronization.
- Self-lubricating UHMW Polyethylene sliders and bronze bush.
- Exclusive feature: single-point safety release by handle.
- Stackable rubber pad with 1.5" and 2.5" extension adaptors.
- Automatic arms restraints.
- Hydraulic power unit.

## **EXCLUSIVE FEATURE!**

Single Point Lock Release Lever. This Lever Release Locking Mechanisms In Both Columns From One Column.

The stackable rubber pad assembly with 1.5" \ 2.5" extension adapters.

4 three-stages arms are suitable for more vehicles. Extremely high carriages, automatic arms restraints, protect rubber door guards, self-lubricated sliders... make PEAK compact line of two post lifts with many advanced features and high quality.