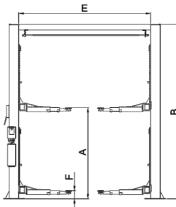

## **SPECIFICATIONS**

| Model |                              | Lifting<br>Capacity  | Lifting<br>Time | Α                                  | В                    | С                    | D                       | Е                        | F                     | Gross<br>Weight     | Motor |
|-------|------------------------------|----------------------|-----------------|------------------------------------|----------------------|----------------------|-------------------------|--------------------------|-----------------------|---------------------|-------|
|       | el Style                     |                      |                 | Lifting Height                     | Overall Height       | Overall<br>Width     | Drive-Thru<br>Clearance | Width Between<br>Columns | Minimum<br>Pad Height |                     |       |
| 208   | C Clearfloor<br>Chain-drived | 4.0T<br>(9,000 lbs.) | 45 Seconds      | 1815-1917mm<br>(71 1/2" - 75 1/2") | 3602mm<br>(141 3/4") | 3390mm<br>(133 1/2") | 2554mm<br>(100 1/2")    | 2780mm<br>(109 1/2")     | 90mm<br>(3 1/2")      | 636kg<br>(1,402lbs) | 3.0HP |