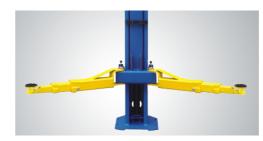

## **COMPACT LINE OF TWO POST LIFTS**

PEAK compact line model 208C are made on PEAK high quality manufacturing standard with some advanced features like three-stages arms, single-point safety release, etc,but with competitive price!

## **EXCLUSIVE FEATURE!**

Single Point Lock Release Lever. This Lever Release Locking Mechanisms In Both Columns From One Column.

The stackable rubber pad assembly with 1.5" \ 2.5" extension adapters.

4 three-stages arms are suitable for more vehicles. Extremely high carriages, automatic arms restraints, protect rubber door guards, self-lubricated sliders... make PEAK compact line of two post lifts with many advanced features and high quality.

## **SPECIFICATIONS**

| Model |                              | Lifting<br>Capacity  | Lifting<br>Time | Α                                  | В                    | С                    | D                       | Е                        | F                     | Gross<br>Weight     | Motor |
|-------|------------------------------|----------------------|-----------------|------------------------------------|----------------------|----------------------|-------------------------|--------------------------|-----------------------|---------------------|-------|
|       | el Style                     |                      |                 | Lifting Height                     | Overall Height       | Overall<br>Width     | Drive-Thru<br>Clearance | Width Between<br>Columns | Minimum<br>Pad Height |                     |       |
| 208   | C Clearfloor<br>Chain-drived | 4.0T<br>(9,000 lbs.) | 45 Seconds      | 1815-1917mm<br>(71 1/2" - 75 1/2") | 3602mm<br>(141 3/4") | 3390mm<br>(133 1/2") | 2554mm<br>(100 1/2")    | 2780mm<br>(109 1/2")     | 90mm<br>(3 1/2")      | 636kg<br>(1,402lbs) | 3.0HP |