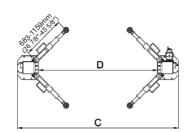

## **FEATURES**

- 4000kg (9,000 lbs) Capacity.
- Dual hydraulic cylinders, designed and made on high standard, high quality seals.
- 4 three-stage arms are suitable for more vehicle.
- Aero cable used for synchronization.
- Self-lubricating UHMW Polyethylene sliders and bronze bush.
- Exclusive feature: single-point safety release by handle.
- Stackable rubber pad with 1.5" and 2.5" extension adaptors.
- Automatic arms restraints.
- Hydraulic power unit.

## **EXCLUSIVE FEATURE!**

Single Point Lock Release Lever. This Lever Release Locking Mechanisms In Both Columns From One Column.

The stackable rubber pad assembly with 1.5" \ 2.5" extension adapters.

4 three-stages arms are suitable for more vehicles. Extremely high carriages, automatic arms restraints, protect rubber door guards, self-lubricated sliders... make PEAK compact line of two post lifts with many advanced features and high quality.