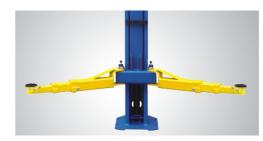

Floorplate Chain-drived Two-post Lift

## **COMPACT LINE OF TWO POST LIFTS**

PEAK compact line model 208 are made on PEAK high quality manufacturing standard with some advanced features like three-stages arms, single-point safety release, etc,but with competitive price!