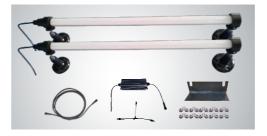

rubber pad with 1.5" and 2.5" extension adaptors.
- Automatic arms restraints.
- Hydraulic power unit.





## **COMPACT LINE OF TWO POST LIFTS**

PEAK compact line model 208 are made on PEAK high quality manufacturing standard with some advanced features like three-stages arms, single-point safety release, etc,but with competitive price!



## **EXCLUSIVE FEATURE!**

Single Point Lock Release Lever. This Lever Release Locking Mechanisms In Both Columns From One Column.



The stackable rubber pad assembly with 1.5" \ 2.5" extension adapters.



4 three-stages arms are suitable for more vehicles. Extremely high carriages, automatic arms restraints, protect rubber door guards, self-lubricated sliders... make PEAK compact line of two post lifts with many advanced features and high quality.



Optional 24V LED lights for Floor plate 2-post lifts: Kits 20101.

## **SPECIFICATIONS**

| Model | Style                      | Lifting<br>Capacity  | Lifting<br>Time | Α                                  | В                    | С                    | D                       | Е                        | F                     | Gross<br>Weight     | Motor |
|-------|----------------------------|----------------------|-----------------|------------------------------------|----------------------|----------------------|-------------------------|--------------------------|-----------------------|---------------------|-------|
|       |                            |                      |                 | Lifting Height                     | Overall Height       | Overall<br>Width     | Drive