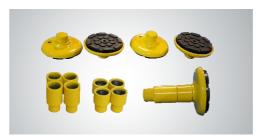

## **EXCLUSIVE FEATURE!**

Single Point Lock Release Lever. This Lever Release Locking Mechanisms In Both Columns From One Column.

The stackable rubber pad assembly with 1.5" \ 2.5" extension adapters.

4 three-stages arms are suitable for more vehicles. Extremely high carriages, automatic arms restraints, protect rubber door guards, self-lubricated sliders... make PEAK compact line of two post lifts with many advanced features and high quality.