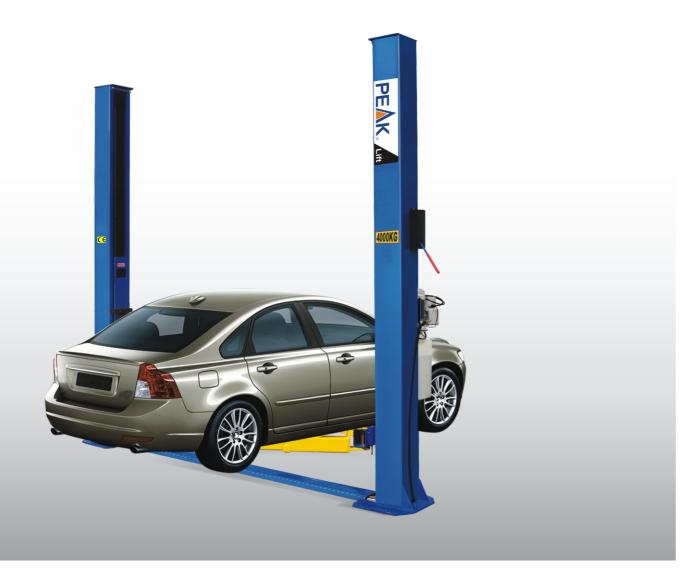

Floorplate Chain-drived Two-post Lift

## **FEATURES**

- 4000kg (9,000 lbs) Capacity.
- Dual hydraulic cylinders, designed and made on high standard, high quality seals.
- 4 three-stage arms are suitable for more vehicles.
- Aero cable used for synchronization.
- Self-lubricating UHMW Polyethylene sliders and bronze bush.
- Single-point safety release, and dual safety design.
- Clearfloor design, provide unobstructed floor space.
- Overhead safety shutoff device.
- Stackable rubber pad with 1.5" and 2.5" extension adaptors.
- Automatic arms restraints.
- Hydraulic power unit.

## **COMPACT LINE OF TWO POST LIFTS**

PEAK compact line model 208 are made on PEAK high quality manufacturing standard with some advanced features like three-stages arms, single-point safety release, etc,but with competitive price!