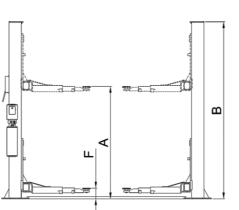

## **SPECIFICATIONS**

| Model | Style                      | Lifting<br>Capacity  | Lifting<br>Time | Α                                  | В                    | С                    | D                       | Е                        | F                     | Gross<br>Weight     | Motor |
|-------|----------------------------|----------------------|-----------------|------------------------------------|----------------------|----------------------|-------------------------|--------------------------|-----------------------|---------------------|-------|
|       |                            |                      |                 | Lifting Height                     | Overall Height       | Overall<br>Width     | Drive-Thru<br>Clearance | Width Between<br>Columns | Minimum<br>Pad Height |                     |       |
| 208   | Floorplate<br>Chain-drived | 4.0T<br>(9,000 lbs.) | 45 Seconds      | 1815-1917mm<br>(71 1/2" - 75 1/2") | 2850mm<br>(112 1/4") | 3390mm<br>(133 1/2") | 2554mm<br>(100 1/2")    | 2780mm<br>(109 1/2")     | 90mm<br>(3 1/2")      | 582kg<br>(1,283lbs) | 3.0HP |