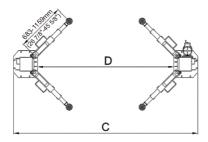

## **SPECIFICATIONS**

| Model | Style                      | Lifting<br>Capacity  | Lifting<br>Time | Α                                  | В                    | С                    | D                       | Е                        | F                     | Gross<br>Weight     | Motor |
|-------|----------------------------|----------------------|-----------------|------------------------------------|----------------------|----------------------|-------------------------|--------------------------|-----------------------|---------------------|-------|
|       |                            |                      |                 | Lifting Height                     | Overall Height       | Overall<br>Width     | Drive-Thru<br>Clearance | Width Between<br>Columns | Minimum<br>Pad Height |                     |       |
| 208   | Floorplate<br>Chain-drived | 4.0T<br>(9,000 lbs.) | 45 Seconds      | 1815-1917mm<br>(71 1/2" - 75 1/2") | 2850mm<br>(112 1/4") | 3390mm<br>(133 1/2") | 2554mm<br>(100 1/2")    | 2780mm<br>(109 1/2")     | 90mm<br>(3 1/2")      | 582kg<br>(1,283lbs) | 3.0HP |