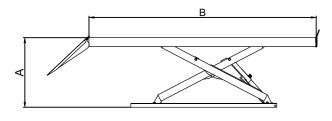

## SPECIFICATIONS

| Mo del | Lifting<br>Capacity  | Lifting<br>Time | А                      |                    | В                    | С                   | D                        | E                              |                      |                |
|--------|----------------------|-----------------|------------------------|--------------------|----------------------|---------------------|--------------------------|--------------------------------|----------------------|----------------|
|        |                      |                 | Max. Lifting<br>Height | Minimum<br>Height  | Runway<br>Length     | Overall<br>Width    | Width Between<br>Runways | Overall Length<br>( Inc.Ramps) | Gross<br>Weight      | Motor<br>Power |
| PX12   | 5. 5T<br>(12,000lbs) | 75S             | 1870mm<br>(73 5/8")    | 300mm<br>(11 3/4") | 5018mm<br>(197 1/2") | 2290mm<br>(90 1/8") | 1040mm<br>(41")          | 6784mm<br>(267")               | 2337kg<br>(5,152lbs) | 4.0HP          |