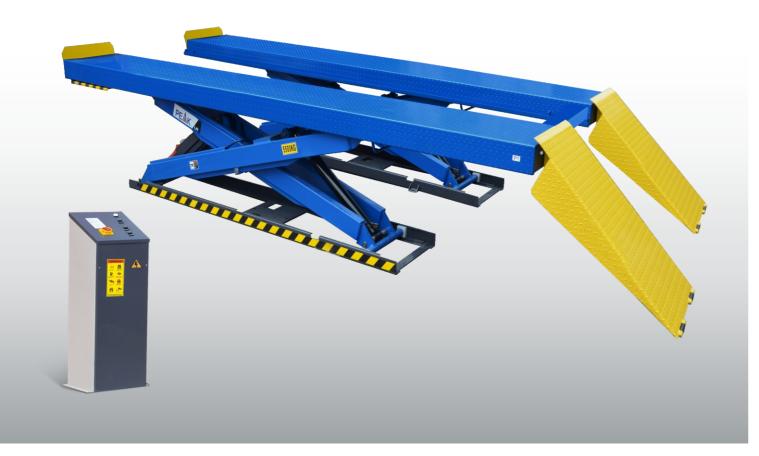

## FEATURES

- 2-dual synchronous cylinders are applied to assure the lifting level on both platforms.
- Electro-air control system, safety self lock mechanism.
- Skid proof diamond paltform to avoid skidding.
- Heavy duty design, the X serial scissors lifts use large steel tube to make it strong and assure the runways remain level during working.

## SPECIFICATIONS

| Mo del | Lifting<br>Capacity  | Lifting<br>Time | А                      |                    | В                    | С                   | D                        | E                              |                      |                |
|--------|----------------------|-----------------|------------------------|--------------------|----------------------|---------------------|--------------------------|--------------------------------|----------------------|----------------|
|        |                      |                 | Max. Lifting<br>Height | Minimum<br>Height  | Runway<br>Length     | Overall<br>Width    | Width Between<br>Runways | Overall Length<br>( Inc.Ramps) | Gross<br>Weight      | Motor<br>Power |
| PX12   | 5. 5T<br>(12,000lbs) | 75S             | 1870mm<br>(73 5/8")    | 300mm<br>(11 3/4") | 5018mm<br>(197 1/2") | 2290mm<br>(90 1/8") | 1040mm<br>(41")          | 6784mm<br>(267")               | 2337kg<br>(5,152lbs) | 4.0HP          |