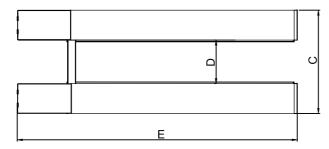

## SPECIFICATIONS

| Mo del | Lifting<br>Capacity  | Lifting<br>Time | А                      |                    | В                    | С                   | D                        | E                              |                      |                |
|--------|----------------------|-----------------|------------------------|--------------------|----------------------|---------------------|--------------------------|--------------------------------|----------------------|----------------|
|        |                      |                 | Max. Lifting<br>Height | Minimum<br>Height  | Runway<br>Length     | Overall<br>Width    | Width Between<br>Runways | Overall Length<br>( Inc.Ramps) | Gross<br>Weight      | Motor<br>Power |
| PX12   | 5. 5T<br>(12,000lbs) | 75S             | 1870mm<br>(73 5/8")    | 300mm<br>(11 3/4") | 5018mm<br>(197 1/2") | 2290mm<br>(90 1/8") | 1040mm<br>(41")          | 6784mm<br>(267")               | 2337kg<br>(5,152lbs) | 4.0HP          |