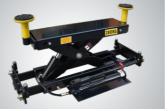

http://www.peaklift.cn

MODEL PX 2 Professional non-alignment Scissors Lift

PEAK Scissors lifts, the same as PEAK other lifts, adhere to the principle of safety, durability, convenience and best performance. By the strict control of design, material-selection, manufacturing and examination, assure PEAK Scissors lifts offer you the best quality.

## FEATURES

- 2-dual synchronous cylinders are applied to assure the lifting level on both platforms.
- Electro-air control system, safety self lock mechanism.
- Skid proof diamond paltform to avoid skidding.
- Heavy duty design, the X serial scissors lifts use large steel tube to make it strong and assure the runways remain level during working.