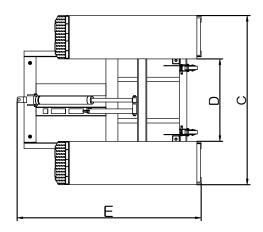

## **SPECIFICATIONS**

|  | Model | Lifting<br>Capacity  | Lifting<br>Time | А                     |                   | В                   | С                | D                        | Е                   | 0                 |       |
|--|-------|----------------------|-----------------|-----------------------|-------------------|---------------------|------------------|--------------------------|---------------------|-------------------|-------|
|  |       |                      |                 | Max.Lifting<br>Height | Minimum<br>Height | Runway<br>Length    | Overall<br>Width | Width Between<br>Runways | Overall<br>Lenght   | Gross<br>Weight   | Motor |
|  | LR06  | 2800kg<br>(6,000lbs) | 38S             | 600mm<br>(23 5/8")    | 105mm<br>(4 1/8") | 1352mm<br>(53 1/4") | 1780mm<br>(70")  | 868mm<br>(34 1/8")       | 1938mm<br>(76 1/4") | 385kg<br>(849lbs) | 3.0HP |