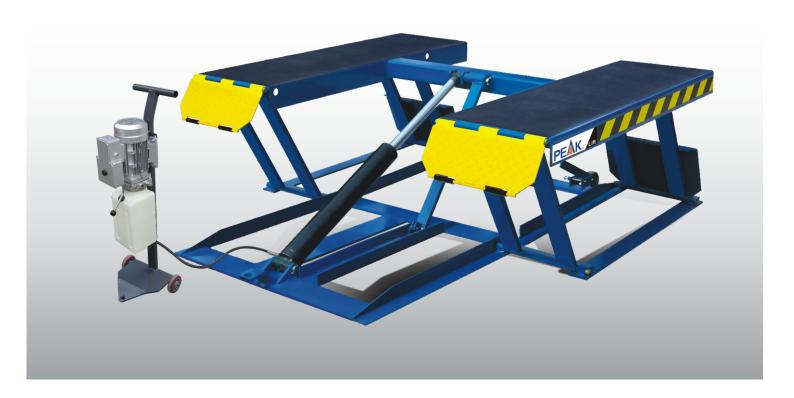

## **FEATURES**

- Multiful safety locks with mechanical release.
- Portable unit is easy to move with the power unit stand
- High speed: From 0-600 mm (23-5/8") in just 25 seconds
- Standard rubber pads included