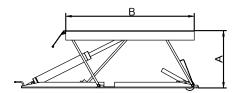

## **SPECIFICATIONS**

|  | Model | Lifting<br>Capacity  | Lifting<br>Time | А                     |                   | В                   | С                | D                        | Е                   | 0                 |       |
|--|-------|----------------------|-----------------|-----------------------|-------------------|---------------------|------------------|--------------------------|---------------------|-------------------|-------|
|  |       |                      |                 | Max.Lifting<br>Height | Minimum<br>Height | Runway<br>Length    | Overall<br>Width | Width Between<br>Runways | Overall<br>Lenght   | Gross<br>Weight   | Motor |
|  | LR06  | 2800kg<br>(6,000lbs) | 38S             | 600mm<br>(23 5/8")    | 105mm<br>(4 1/8") | 1352mm<br>(53 1/4") | 1780mm<br>(70")  | 868mm<br>(34 1/8")       | 1938mm<br>(76 1/4") | 385kg<br>(849lbs) | 3.0HP |