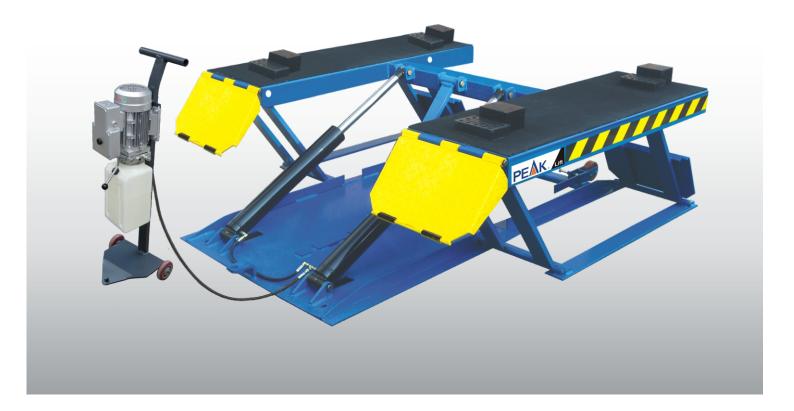

## FEATURES

- Multiful safety locks with mechanical release.
- Portable unit is easy to move with the power unit stand
- High speed: From 0-600 mm (23-5/8") in just 50 seconds
- Standard rubber pads included

Both 1 1/2" and 3" height Rubber Pads

Extend the platform to 1676mm(66")