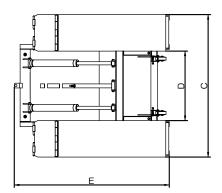

## **SPECIFICATIONS**

| Model | Lifting<br>Capacity   | Lifting<br>Time | А                     |                   | В                   | С                | D                        | E                   | F                            | Gross              |       |
|-------|-----------------------|-----------------|-----------------------|-------------------|---------------------|------------------|--------------------------|---------------------|------------------------------|--------------------|-------|
|       |                       |                 | Max.Lifting<br>Height | Minimum<br>Height | Runway<br>Length    | Overall<br>Width | Width Between<br>Runways | Overall<br>Lenght   | Runway Lenght<br>(Inc. Ramp) |                    | Motor |
| LR10  | 4500kg<br>(10,000lbs) | 50S             | 600mm<br>(23 5/8")    | 105mm<br>(4 1/8") | 1352mm<br>(53 1/4") | 1780mm<br>(70")  | 868mm<br>(34 1/8")       | 1938mm<br>(76 1/4") | 1676mm<br>(66")              | 465kg<br>(1025lbs) | 3.0HP |