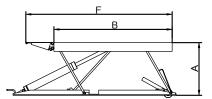

## **SPECIFICATIONS**

| Model | Lifting<br>Capacity   | Lifting<br>Time | А                     |                   | В                   | С                | D                        | E                   | F                            | Gross              |       |
|-------|-----------------------|-----------------|-----------------------|-------------------|---------------------|------------------|--------------------------|---------------------|------------------------------|--------------------|-------|
|       |                       |                 | Max.Lifting<br>Height | Minimum<br>Height | Runway<br>Length    | Overall<br>Width | Width Between<br>Runways | Overall<br>Lenght   | Runway Lenght<br>(Inc. Ramp) |                    | Motor |
| LR10  | 4500kg<br>(10,000lbs) | 50S             | 600mm<br>(23 5/8")    | 105mm<br>(4 1/8") | 1352mm<br>(53 1/4") | 1780mm<br>(70")  | 868mm<br>(34 1/8")       | 1938mm<br>(76 1/4") | 1676mm<br>(66")              | 465kg<br>(1025lbs) | 3.0HP |