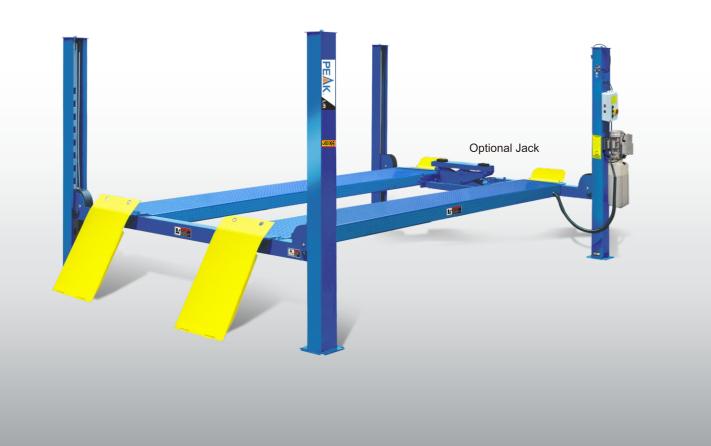

# MODEL 409 Non-Alignment Four-post Lift

EXCLUSIVE FEATURE !

Electric control device With UP, LOCK and DOWN buttons

With C.E. stop switch at 300 mm from ground and alarm tone when lowering down from 300 mm to ground make the lift more safety.

## FEATURES

- Electric-air control operation system.
- Mechanical self-lock and air-drived safety release.
- Electrical hydraulic power system, cable-drived.
- Non-skid diamond platform.
- Adjustable lifting platform: Off-side platform can be adjusts the mounting position left or right as required. The standard distance between two platforms is 1100mm and maximum distance is 1300mm.
- Dual safety device: In case the primary safety locks are out of operation, the lift would also be locked automatically by a second safety device.
- Optional Jack.

Double-safety locks.

The 4-post LED Light kits is fitted for every model of PEAK 4-post lifts . Kits No.:40104

Optional platform extension kits add an extra 660mm(26") length to the platform. Kits No.:40903

Optional adjustable blocks for alignment 4 post lift. Kits No.:40905 (used with kits 40903 or 41203)