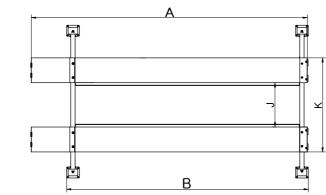

#### SPECIFICATIONS

| Model | Lifting<br>Capacity | Lifting<br>Time | А                | В                                | С                    | D                         | Е                         | F                 | G                 | Н                   | I                       | J                                          | K                                          | Gross<br>Weight     | Motor<br>Power |
|-------|---------------------|-----------------|------------------|----------------------------------|----------------------|---------------------------|---------------------------|-------------------|-------------------|---------------------|-------------------------|--------------------------------------------|--------------------------------------------|---------------------|----------------|
|       |                     |                 |                  | Overall Length<br>(No Inc.Ramps) |                      | Width<br>Between<br>Posts | Max.<br>Lifting<br>Height | Overall<br>Height | Minmum<br>Height  |                     | Drive-Thru<br>Clearance | Width Between<br>Runways                   | Outside Edge<br>of Runways                 |                     |                |
| 409   | 4.0T<br>(9,000lbs)  | 45S             | 5512mm<br>(217") | 4600mm<br>(181 1/8")             | 3208mm<br>(126 1/4") |                           |                           |                   | 170mm<br>(6 3/4") | 1724mm<br>(67 7/8") | 2498mm<br>(98 3/8")     | 1100mm(43 1/4")<br>Max.1300mm<br>(51 1/8") | 2116mm(83 1/4")<br>Max.2316mm<br>(91 1/8") | 917kg<br>(2,021lbs) | 3.0HP          |