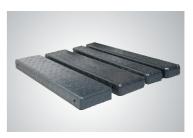

Optional adjustable blocks for alignment 4 post lift. Kits No.:40905 (used with kits 40903 or 41203)