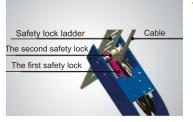

## FEATURES

- Electric-air control operation system.
- Mechanical self-lock and air-drived safety release.
- Electrical hydraulic power system, cable-drived.
- Non-skid diamond platform.
- Adjustable lifting platform: Off-side platform can be adjusts the mounting position left or right as required. The standard distance between two platforms is 1100mm and maximum distance is 1300mm.
- Dual safety device: In case the primary safety locks are out of operation, the lift would also be locked automatically by a second safety device.
- Optional Jack.

Double-safety locks.

The 4-post LED Light kits is fitted for every model of PEAK 4-post lifts . Kits No.:40104

Optional platform extension kits add an extra 660mm(26") length to the platform. Kits No.:40903