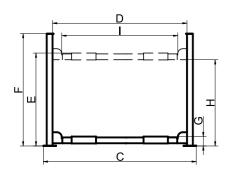

#### SPECIFICATIONS

| Model | Lifting<br>Capacity | Lifting<br>Time | А                | В                                | С                    | D                         | Е                         | F                 | G                 | Н                   | I                       | J                                          | K                                          | Gross<br>Weight     | Motor<br>Power |
|-------|---------------------|-----------------|------------------|----------------------------------|----------------------|---------------------------|---------------------------|-------------------|-------------------|---------------------|-------------------------|--------------------------------------------|--------------------------------------------|---------------------|----------------|
|       |                     |                 |                  | Overall Length<br>(No Inc.Ramps) |                      | Width<br>Between<br>Posts | Max.<br>Lifting<br>Height | Overall<br>Height | Minmum<br>Height  |                     | Drive-Thru<br>Clearance | Width Between<br>Runways                   | Outside Edge<br>of Runways                 |                     |                |
| 409   | 4.0T<br>(9,000lbs)  | 45S             | 5512mm<br>(217") | 4600mm<br>(181 1/8")             | 3208mm<br>(126 1/4") |                           |                           |                   | 170mm<br>(6 3/4") | 1724mm<br>(67 7/8") | 2498mm<br>(98 3/8")     | 1100mm(43 1/4")<br>Max.1300mm<br>(51 1/8") | 2116mm(83 1/4")<br>Max.2316mm<br>(91 1/8") | 917kg<br>(2,021lbs) | 3.0HP          |