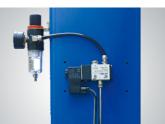

Oil-water separator and Solenoid air valve are installed on the power side column.

**Optional Air Line Kits** All peak four post lifts are designed to use the air line kits for rolling jack.

Kits No.:40102