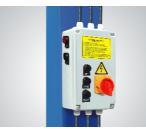

# MODEL 409 Non-Alignment Four-post Lift

EXCLUSIVE FEATURE !

Electric control device With UP, LOCK and DOWN buttons

With C.E. stop switch at 300 mm from ground and alarm tone when lowering down from 300 mm to ground make the lift more safety.