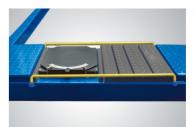

## SPECIFICATIONS

**Optional Turnplate** 

Adjustable turnplate blocks to fit various wheel bases vehicles. Kits No.:40101

The 4-post LED Light kits is fitted for every model of PEAK 4-post lifts . Kits No.:40104