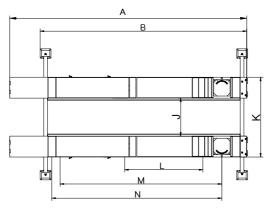

## Optional platform extension kits add an extra 660mm(26") length to the platform. Kits No.:40903

Optional adjustable blocks for alignment 4 post lift. Kits No.:40905 (used with kits 40903 or 41203)

| Н                          | I                       | J                                          | K                                          | L                        | М                        | Ν                      | Gross<br>Weight      | Motor<br>Power |
|----------------------------|-------------------------|--------------------------------------------|--------------------------------------------|--------------------------|--------------------------|------------------------|----------------------|----------------|
| Vax.<br>Ierneath<br>Ieight | Drive-Thru<br>Clearance | Width Between<br>Runways                   | Outside Edge<br>of Runways                 | Min. Four<br>Wheel Align | Max. Four<br>Wheel Align | Max.Two<br>Wheel Align |                      |                |
| 24mm<br>7 7/8")            | 2498mm<br>(98 3/8")     | 1100mm(43 1/4")<br>Max.1300mm<br>(51 1/8") | 2116mm(83 1/4")<br>Max.2316mm<br>(91 1/8") | 2000mm<br>(78 3/4")      | 3460mm<br>(136 1/4")     | 3600mm<br>(141 3/4")   | 1147kg<br>(2,528lbs) | 3. OHP         |