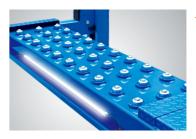

# FEATURES Electric-air control operation system.

- Mechanical self-lock and air-drived safety release.
- Electrical hydraulic power system, cable-drived.
- Skid proof diamond platform.
- Adjustable turntable positions to fit the different wheel base.
- Adjustable lifting platform: Off-side platform can be adjusts the mounting position left or right as required. The standard distance between two platforms is 1100mm and maximum distance is 1300mm.
- Dual safety device: In case the primary safety locks are out of operation, the lift would also be locked automatically by a second safety device.