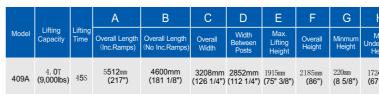

## Optional platform extension kits add an extra 660mm(26") length to the platform. Kits No.:40903

Optional adjustable blocks for alignment 4 post lift. Kits No.:40905 (used with kits 40903 or 41203)

| Н                          | I                       | J                                          | K                                          | L                        | М                        | Ν                      | Gross<br>Weight      | Motor<br>Power |
|----------------------------|-------------------------|--------------------------------------------|--------------------------------------------|--------------------------|--------------------------|------------------------|----------------------|----------------|
| Vax.<br>Ierneath<br>Ieight | Drive-Thru<br>Clearance | Width Between<br>Runways                   | Outside Edge<br>of Runways                 | Min. Four<br>Wheel Align | Max. Four<br>Wheel Align | Max.Two<br>Wheel Align |                      |                |
| 24mm<br>7 7/8")            | 2498mm<br>(98 3/8")     | 1100mm(43 1/4")<br>Max.1300mm<br>(51 1/8") | 2116mm(83 1/4")<br>Max.2316mm<br>(91 1/8") | 2000mm<br>(78 3/4")      | 3460mm<br>(136 1/4")     | 3600mm<br>(141 3/4")   | 1147kg<br>(2,528lbs) | 3. OHP         |