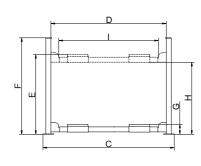

## Optional platform extension kits add an extra 660mm(26") length to the platform. Kits No.:40903

Optional adjustable blocks for alignment 4 post lift. Kits No.:40905 (used with kits 40903 or 41203)

| Н                          | I                       | J                                          | K                                          | L                        | М                        | Ν                      | Gross<br>Weight      | Motor<br>Power |
|----------------------------|-------------------------|--------------------------------------------|--------------------------------------------|--------------------------|--------------------------|------------------------|----------------------|----------------|
| Vax.<br>Ierneath<br>Ieight | Drive-Thru<br>Clearance | Width Between<br>Runways                   | Outside Edge<br>of Runways                 | Min. Four<br>Wheel Align | Max. Four<br>Wheel Align | Max.Two<br>Wheel Align |                      |                |
| 24mm<br>7 7/8")            | 2498mm<br>(98 3/8")     | 1100mm(43 1/4")<br>Max.1300mm<br>(51 1/8") | 2116mm(83 1/4")<br>Max.2316mm<br>(91 1/8") | 2000mm<br>(78 3/4")      | 3460mm<br>(136 1/4")     | 3600mm<br>(141 3/4")   | 1147kg<br>(2,528lbs) | 3. OHP         |