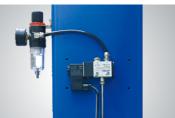

Oil-water separator and Solenoid air valve are installed on the power side column.

Optional Air Line Kits All peak four post lifts are designed to use the air line kits for rolling jack.