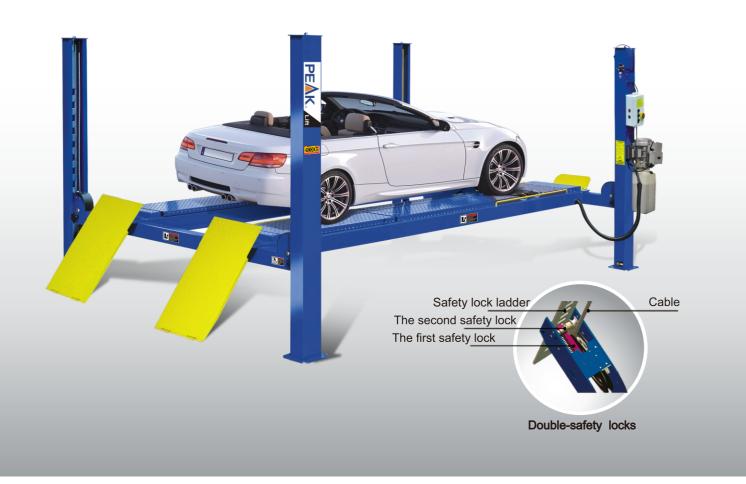

MODEL 409A Alignment Four-post Lift

# EXCLUSIVE FEATURE !

Electric control device With UP, LOCK and DOWN buttons

With C.E. stop switch at 300 mm from ground and alarm tone when lowering down from 300 mm to ground make the lift more safety.

# FEATURES Electric-air control operation system.

- Mechanical self-lock and air-drived safety release.
- Electrical hydraulic power system, cable-drived.
- Skid proof diamond platform.
- Adjustable turntable positions to fit the different wheel base.
- Adjustable lifting platform: Off-side platform can be adjusts the mounting position left or right as required. The standard distance between two platforms is 1100mm and maximum distance is 1300mm.
- Dual safety device: In case the primary safety locks are out of operation, the lift would also be locked automatically by a second safety device.