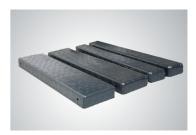

### Optional Rolling Jacks J6H: manual hydraulic type 2.8 T J6A: pneumatic hydraulic type 2.8 T RJ - 8A: pneumatic hydraulic type 3.5 T