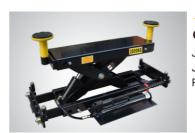

MODEL 409A Alignment Four-post Lift

# FEATURES Electric-air control operation system.

- Mechanical self-lock and air-drived safety release.
- Electrical hydraulic power system, cable-drived.
- Skid proof diamond platform.
- Adjustable turntable positions to fit the different wheel base.
- Adjustable lifting platform: Off-side platform can be adjusts the mounting position left or right as required. The standard distance between two platforms is 1100mm and maximum distance is 1300mm.
- Dual safety device: In case the primary safety locks are out of operation, the lift would also be locked automatically by a second safety device.