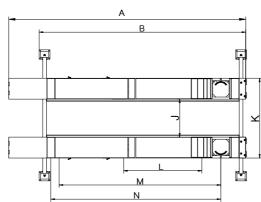

#### **SPECIFICATIONS**

|       | Lifting<br>Capacity | Lifting<br>Time | Α                             | В                                | С                | D                         | Е                         | F                 | G                 | Н                            | - 1                     | J                                          | K                                          | L                   | M                    | N                      | Gross                | Motor<br>Power |
|-------|---------------------|-----------------|-------------------------------|----------------------------------|------------------|---------------------------|---------------------------|-------------------|-------------------|------------------------------|-------------------------|--------------------------------------------|--------------------------------------------|---------------------|----------------------|------------------------|----------------------|----------------|
| Model |                     |                 | Overall Length<br>(Inc.Ramps) | Overall Length<br>(No Inc.Ramps) | Overall<br>Width | Width<br>Between<br>Posts | Max.<br>Lifting<br>Height | Overall<br>Height | Minmum<br>Height  | Max.<br>Underneath<br>Height | Drive-Thru<br>Clearance | Width Between<br>Runways                   | Outside Edge<br>of Runways                 |                     |                      | Max.Two<br>Wheel Align | ŭ                    |                |
| 410A  | 4.5T<br>(10,000lbs) | 45S             | 5910mm<br>(232 5/8")          |                                  |                  | 3000mm<br>(118 1/8")      |                           |                   | 220mm<br>(8 5/8") | 1724mm<br>(67 7/8")          |                         | 1100mm(43 1/4")<br>Max.1365mm<br>(53 3/4") | 2116mm(83 1/4")<br>Max.2381mm<br>(93 3/4") | 2080mm<br>(81 7/8") | 3850mm<br>(151 5/8") | 4000mm<br>(157 1/2")   | 1282kg<br>(2,826lbs) | 3.0HP          |