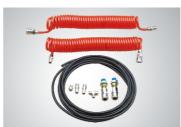

# **Optional Air Line Kits**

All peak four post lifts are designed to use the air line kits for rolling jack.

Kits No.:40102

Optional platform extension kits add an extra 660mm(26") length to the platform. Kits No.:40903