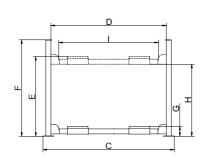

#### **SPECIFICATIONS**

|       | Lifting<br>Capacity | Lifting<br>Time | Α                             | В                                | С                | D                         | Е                         | F                 | G                 | Н                            | - 1                     | J                                          | K                                          | L                   | M                    | N                      | Gross                | Motor<br>Power |
|-------|---------------------|-----------------|-------------------------------|----------------------------------|------------------|---------------------------|---------------------------|-------------------|-------------------|------------------------------|-------------------------|--------------------------------------------|--------------------------------------------|---------------------|----------------------|------------------------|----------------------|----------------|
| Model |                     |                 | Overall Length<br>(Inc.Ramps) | Overall Length<br>(No Inc.Ramps) | Overall<br>Width | Width<br>Between<br>Posts | Max.<br>Lifting<br>Height | Overall<br>Height | Minmum<br>Height  | Max.<br>Underneath<br>Height | Drive-Thru<br>Clearance | Width Between<br>Runways                   | Outside Edge<br>of Runways                 |                     |                      | Max.Two<br>Wheel Align | ŭ                    |                |
| 410A  | 4.5T<br>(10,000lbs) | 45S             | 5910mm<br>(232 5/8")          |                                  |                  | 3000mm<br>(118 1/8")      |                           |                   | 220mm<br>(8 5/8") | 1724mm<br>(67 7/8")          |                         | 1100mm(43 1/4")<br>Max.1365mm<br>(53 3/4") | 2116mm(83 1/4")<br>Max.2381mm<br>(93 3/4") | 2080mm<br>(81 7/8") | 3850mm<br>(151 5/8") | 4000mm<br>(157 1/2")   | 1282kg<br>(2,826lbs) | 3.0HP          |