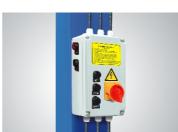

## EXCLUSIVE FEATURE

Electric control device With **UP**, **LOCK** and **DOWN** buttons

With C.E. stop switch at 300 mm from ground and alarm tone when lowering down from 300 mm to ground make the lift more safety.