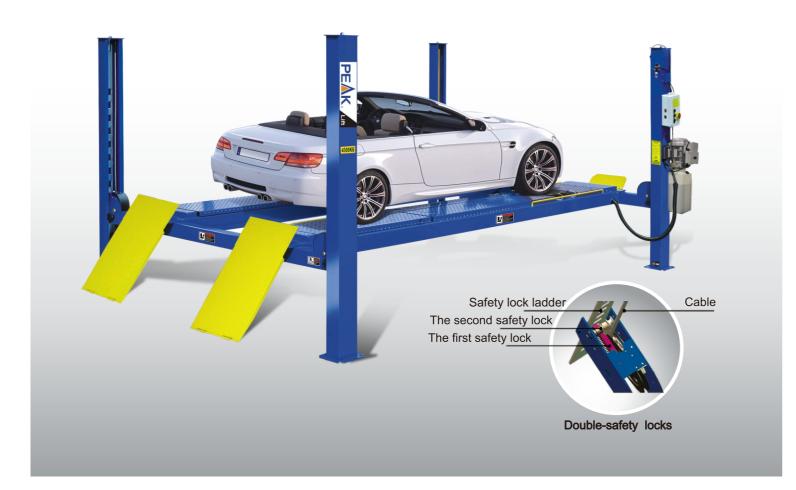

### **FEATURES**

- Electric-air control operation system.
- Mechanical self-lock and air-drived safety release.
- Electrical hydraulic power system, cable-drived.
- Skid proof diamond platform.
- Adjustable turntable positions to fit the different wheel base.
- Adjustable lifting platform: Off-side platform can be adjusts the mounting position left or right as required. The standard distance between two platforms is 1100mm and maximum distance is 1300mm.
- Dual safety device: In case the primary safety locks are out of operation, the lift would also be locked automatically by a second safety device.
- Optional Jack and Turnplate.