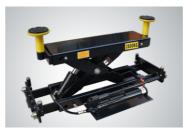

### **Optional Rolling Jacks**

J6H: manual hydraulic type 2.8 T J6A: pneumatic hydraulic type 2.8 T RJ - 8A: pneumatic hydraulic type 3.5 T

Optional adjustable blocks for alignment 4 post lift. Kits No.:40905 (used with kits 40903 or 41203)