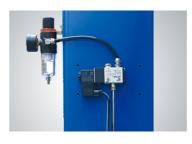

### **Optional Turnplate**

Adjustable turnplate blocks to fit various wheel bases vehicles.

Kits No.:40101

Oil-water separator and Solenoid air valve are installed on the power side column.

The 4-post LED Light kits is fitted for every model of PEAK 4-post lifts .