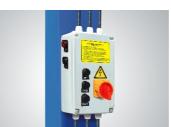

## EXCLUSIVE FEATURE!

Electric control device With **UP**, **LOCK** and **DOWN** buttons

With C.E. stop switch at 300 mm from ground and alarm tone when lowering down from 300 mm to ground make the lift more safety.