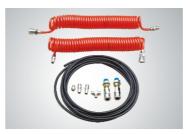

Double-safety locks.

Oil-water separator and Solenoid air valve are installed on the power side column.

The 4-post LED Light kits is fitted for every model of PEAK 4-post lifts .

Kits No.:40104

Optional Air Line Kits
All peak four post lifts are
designed to use the air
line kits for rolling jack.