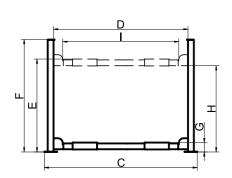

## **SPECIFICATIONS**

| Model |                     | Lifting<br>Time | Α                    | В                                | С                    | D                         | Е                         | F                 | G                 | Н                            | I                       | J                                          | K                                          | Gross<br>Weight      | Motor<br>Power |
|-------|---------------------|-----------------|----------------------|----------------------------------|----------------------|---------------------------|---------------------------|-------------------|-------------------|------------------------------|-------------------------|--------------------------------------------|--------------------------------------------|----------------------|----------------|
|       |                     |                 | Overall Length       | Overall Length<br>(No Inc.Ramps) |                      | Width<br>Between<br>Posts | Max.<br>Lifting<br>Height | Overall<br>Height | Minmum<br>Height  | Max.<br>Underneath<br>Height | Drive-Thru<br>Clearance | Width Between<br>Runways                   | Outside Edge<br>of Runways                 |                      |                |
| 412   | 5.5T<br>(12,000lbs) | 63S             | 6012mm<br>(236 5/8") |                                  | 3208mm<br>(126 1/4") |                           |                           | 2185mm<br>(86")   | 170mm<br>(6 5/8") | 1724mm<br>(67 7/8")          |                         | 1100mm(43 1/4")<br>Max.1300mm<br>(51 1/8") | 2116mm(83 1/4")<br>Max.2316mm<br>(91 1/8") | 1070kg<br>(2,359lbs) | 4.0HP          |