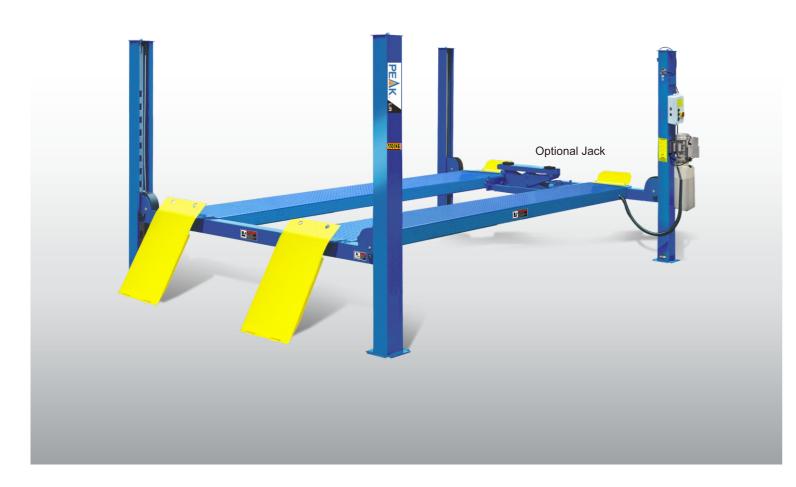

## **FEATURES**

- Electric-air control operation system.
- Mechanical self-lock and air-drived safety release.
- Electrical hydraulic power system, cable-drived.
- Non-skid diamond platform.
- Adjustable lifting platform: Off-side platform can be adjusts the mounting position left or right as required. The standard distance between two platforms is 1100mm and maximum distance is 1300mm.
- Dual safety device: In case the primary safety locks are out of operation, the lift would also be locked automatically by a second safety device.
- Optional Jack.

## EXCLUSIVE FEATURE!

Electric control device With **UP**, **LOCK** and **DOWN** buttons

With C.E. stop switch at 300 mm from ground and alarm tone when lowering down from 300 mm to ground make the lift more safety.

Double-safety locks.

Oil-water separator and Solenoid air valve are installed on the power side column.

The 4-post LED Light kits is fitted for every model of PEAK 4-post lifts .

Kits No.:40104

Optional Air Line Kits
All peak four post lifts are
designed to use the air
line kits for rolling jack.

## **Optional Rolling Jacks**

J6H: manual hydraulic type 2.8 T J6A: pneumatic hydraulic type 2.8 T RJ - 8A: pneumatic hydraulic type 3.5 T

Optional adjustable blocks for alignment 4 post lift. Kits No.:40905 (used with kits 40903 or 41203)