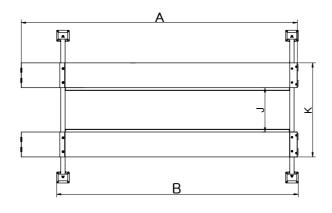

## **SPECIFICATIONS**

| Model |                     | Lifting<br>Time | Α                    | В                                | С                    | D                         | Е                         | F                 | G                 | Н                            | I                       | J                                          | K                                          | Gross<br>Weight      | Motor<br>Power |
|-------|---------------------|-----------------|----------------------|----------------------------------|----------------------|---------------------------|---------------------------|-------------------|-------------------|------------------------------|-------------------------|--------------------------------------------|--------------------------------------------|----------------------|----------------|
|       |                     |                 | Overall Length       | Overall Length<br>(No Inc.Ramps) |                      | Width<br>Between<br>Posts | Max.<br>Lifting<br>Height | Overall<br>Height | Minmum<br>Height  | Max.<br>Underneath<br>Height | Drive-Thru<br>Clearance | Width Between<br>Runways                   | Outside Edge<br>of Runways                 |                      |                |
| 412   | 5.5T<br>(12,000lbs) | 63S             | 6012mm<br>(236 5/8") |                                  | 3208mm<br>(126 1/4") |                           |                           | 2185mm<br>(86")   | 170mm<br>(6 5/8") | 1724mm<br>(67 7/8")          |                         | 1100mm(43 1/4")<br>Max.1300mm<br>(51 1/8") | 2116mm(83 1/4")<br>Max.2316mm<br>(91 1/8") | 1070kg<br>(2,359lbs) | 4.0HP          |