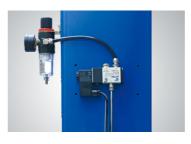

Double-safety locks.

Oil-water separator and Solenoid air valve are installed on the power side column.

The 4-post LED Light kits is fitted for every model of PEAK 4-post lifts .

Kits No.:40104

Optional Air Line Kits
All peak four post lifts are
designed to use the air
line kits for rolling jack.