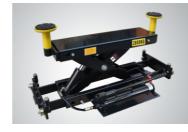

## **Optional Rolling Jacks**

J6H: manual hydraulic type 2.8 T J6A: pneumatic hydraulic type 2.8 T RJ - 8A: pneumatic hydraulic type 3.5 T

Optional adjustable blocks for alignment 4 post lift. Kits No.:40905 (used with kits 40903 or 41203)