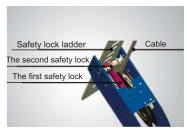

## **FEATURES**

- Electric-air control operation system.
- Mechanical self-lock and air-drived safety release.
- Electrical hydraulic power system, cable-drived.
- Non-skid diamond platform.
- Adjustable lifting platform: Off-side platform can be adjusts the mounting position left or right as required. The standard distance between two platforms is 1100mm and maximum distance is 1300mm.
- Dual safety device: In case the primary safety locks are out of operation, the lift would also be locked automatically by a second safety device.
- Optional Jack.

Double-safety locks.

Oil-water separator and Solenoid air valve are installed on the power side column.

The 4-post LED Light kits is fitted for every model of PEAK 4-post lifts .

Kits No.:40104

Optional Air Line Kits
All peak four post lifts are
designed to use the air
line kits for rolling jack.