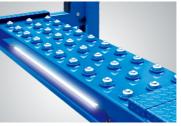

Double-safety locks.

Oil-water separator and Solenoid air valve are installed on the power side column.

The 4-post LED Light kits is fitted for every model of PEAK 4-post lifts .

Kits No.:40104

Optional Air Line Kits
All peak four post lifts are
designed to use the air
line kits for rolling jack.