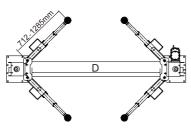

## SPECIFICATIONS

|          | С                    | D                       | E                           | F                        |                     |       |
|----------|----------------------|-------------------------|-----------------------------|--------------------------|---------------------|-------|
| ight     | Overall<br>Width     | Drive-Thru<br>Clearance | Width<br>Between<br>Columns | Minimum<br>Pad<br>Height | Gross<br>Weight     | Motor |
| n<br>3") | 3516mm<br>(138 3/8") | 2560mm<br>(100 3/4")    | 2850mm<br>(112 1/4")        | 90mm<br>(3 1/2")         | 778kg<br>(1,715lbs) | 3.0HP |