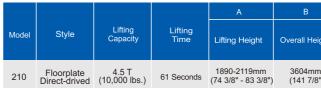

## MODEL 210 Floorplate Direct-drived Two-post Lift

## SPECIFICATIONS

|          | С                    | D                       | E                           | F                        |                     |       |
|----------|----------------------|-------------------------|-----------------------------|--------------------------|---------------------|-------|
| ight     | Overall<br>Width     | Drive-Thru<br>Clearance | Width<br>Between<br>Columns | Minimum<br>Pad<br>Height | Gross<br>Weight     | Motor |
| n<br>3") | 3516mm<br>(138 3/8") | 2560mm<br>(100 3/4")    | 2850mm<br>(112 1/4")        | 90mm<br>(3 1/2")         | 778kg<br>(1,715lbs) | 3.0HP |