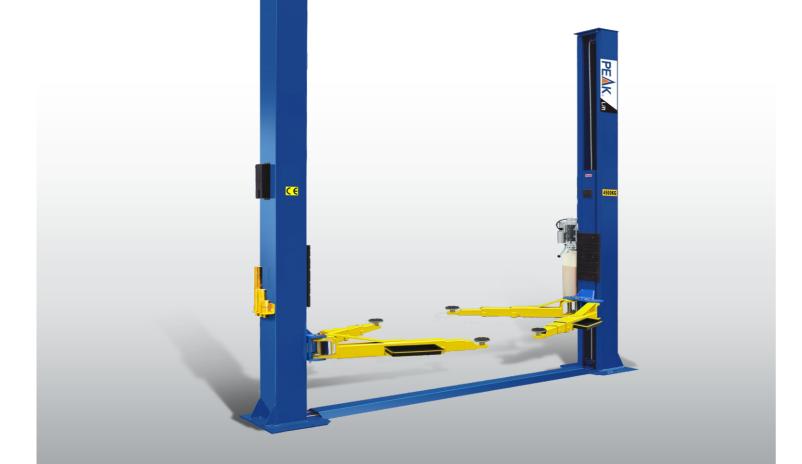

## MODEL 210 Floorplate Direct-drived Two-post Lift

## **PROFESSIONAL LINE OF TWO POST LIFTS**

How to make a perfect products ? It is our dream and goal day by day, year by year... With extremely long carriages, direct- drived hydraulic system, strong and simplified design, PEAK professional line two post lifts model 210, are expected to be more longevity, more reliable and less service.

## **FEATURES**

- 10,000 Lb. Capacity.
- Dual hydraulic direct-drived cylinders, designed and made on high standard, high quality seals.
- 4 three-stages arms are suitable for more vehicles.
- 3/8"aircraft quality cable is used for synchronization.
- Self-lubricating UHMW Polyethylene sliders and bronze bush.
- Single-point safety release, and dual safety design.
- Automatic arms restraints.
- Stackable adapters 1.5",2.5",5" as standard.
- Detachable foot guard and tool tray.