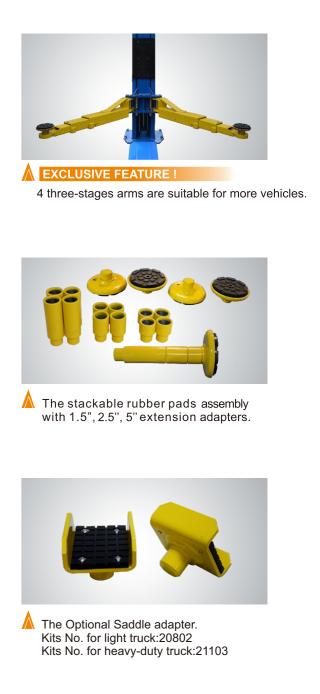

## **FEATURES**

- 10,000 Lb. Capacity.
- Dual hydraulic direct-drived cylinders, designed and made on high standard, high quality seals.
- 4 three-stages arms are suitable for more vehicles.
- 3/8"aircraft quality cable is used for synchronization.
- Self-lubricating UHMW Polyethylene sliders and bronze bush.
- Single-point safety release, and dual safety design.
- Automatic arms restraints.
- Stackable adapters 1.5",2.5",5" as standard.
- Detachable foot guard and tool tray.