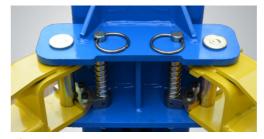

## **FEATURES**

- 10,000 Lb. Capacity.
- Dual hydraulic direct-drived cylinders, designed and made on high standard, high quality seals.
- 4 three-stages arms are suitable for more vehicles.
- 3/8"aircraft quality cable is used for synchronization.
- Self-lubricating UHMW Polyethylene sliders and bronze bush.
- Single-point safety release, and dual safety design.
- Automatic arms restraints.
- Stackable adapters 1.5",2.5",5" as standard.
- Detachable foot guard and tool tray.