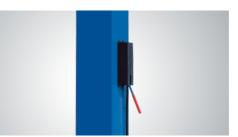

Single Point Lock Release Lever . This Lever Release Locking Mechanisms In Both Columns From One Column.

Automatic arm restraints.