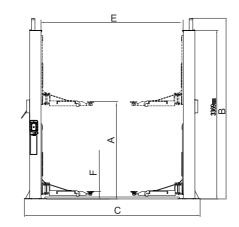

## SPECIFICATIONS

|          | С                    | D                       | E                           | F                        |                     |       |
|----------|----------------------|-------------------------|-----------------------------|--------------------------|---------------------|-------|
| ight     | Overall<br>Width     | Drive-Thru<br>Clearance | Width<br>Between<br>Columns | Minimum<br>Pad<br>Height | Gross<br>Weight     | Motor |
| n<br>3") | 3516mm<br>(138 3/8") | 2560mm<br>(100 3/4")    | 2850mm<br>(112 1/4")        | 90mm<br>(3 1/2")         | 778kg<br>(1,715lbs) | 3.0HP |