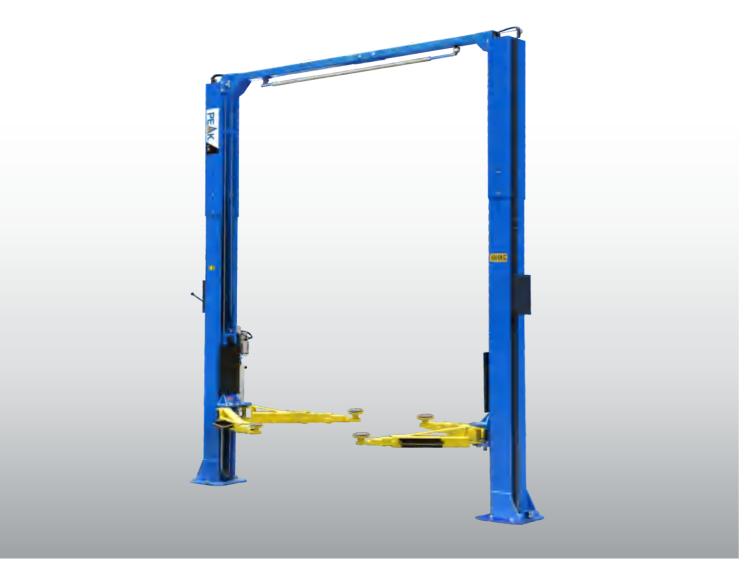

## ADVANCE LINE OF TWO POST LIFTS

Model 209C,209CH is our another one of advance line two post lif...Clear floor, more flexible with and high adjustment, advance features.

Single-Point Safety Release
The Single-point safety release makes it easy
for the operator to unlock both columns locks
from one column, and more reliable!

4 three-stages arms are suitable for more vehicles. only 209C 209CH

Optional Width Extension Kits
With these kits the width between posts is adjusted from 2850mm to 3000mm.

Kits No.:20906 (209C) Kits No.:20907 (209CH)

Hydraulic Direct-drived Cylinders
The hydraulic direct-drived cylinders feature
more efficient,more longevity, more reliable
and less service.

The stackable rubber pads assembly with 1.5", 2.5",5" extension adapters