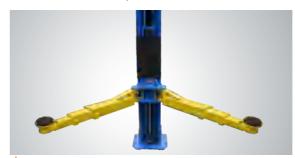

## ADVANCE LINE OF TWO POST LIFTS

Model 209C,209CH is our another one of advance line two post lif...Clear floor, more flexible with and high adjustment, advance features.

Single-Point Safety Release
The Single-point safety release makes it easy
for the operator to unlock both columns locks
from one column, and more reliable!

4 three-stages arms are suitable for more vehicles. only 209C 209CH

Optional Width Extension Kits
With these kits the width between posts is adjusted from 2850mm to 3000mm.

Kits No.:20906 (209C) Kits No.:20907 (209CH)