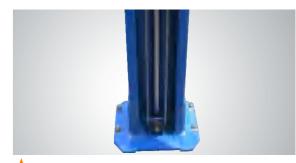

Hydraulic Direct-drived Cylinders
The hydraulic direct-drived cylinders feature
more efficient,more longevity, more reliable
and less service.

The stackable rubber pads assembly with 1.5", 2.5",5" extension adapters