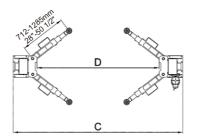

4 three-stages arms are suitable for more vehicles. only 209C 209CH

Optional Width Extension Kits
With these kits the width between posts is adjusted from 2850mm to 3000mm.

Kits No.:20906 (209C) Kits No.:20907 (209CH)

Hydraulic Direct-drived Cylinders
The hydraulic direct-drived cylinders feature
more efficient,more longevity, more reliable
and less service.

The stackable rubber pads assembly with 1.5", 2.5",5" extension adapters