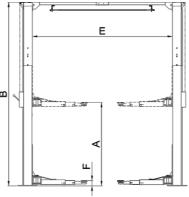

## **SPECIFICATIONS**

|       |                             |                      |                 | А                                  | В                                  | С                | D                       | E                           | F                        |                     |       |
|-------|-----------------------------|----------------------|-----------------|------------------------------------|------------------------------------|------------------|-------------------------|-----------------------------|--------------------------|---------------------|-------|
| Model | Style                       | Lifting<br>Capacity  | Lifting<br>Time | Lifting Height                     | Overall Height                     | Overall<br>Width | Drive-Thru<br>Clearance | Width<br>Between<br>Columns | Minimum<br>Pad<br>Height | Gross<br>Weight     | Motor |
| 209C  | Clearfloor<br>Direct-drived | 4.0T<br>(9,000 lbs.) | 57 Seconds      | 1815-2044mm<br>(71 1/2" - 80 1/2") | 3621/3821mm<br>(142 1/2"/150 1/2") | 3428mm<br>(135") | 2528mm<br>(99 1/2")     | 2850mm<br>(112 1/4")        | 90mm<br>(3 1/2")         | 695kg<br>(1,532lbs) | 3.0HP |
| 209CH | Clearfloor<br>Direct-drived | 4.0T<br>(9,000 lbs.) | 57 Seconds      | 1815-2044mm<br>(71 1/2" - 80 1/2") | 4231/4431mm<br>(166 1/2"/174 1/2") | 3428mm<br>(135") | 2528mm<br>(99 1/2")     | 2850mm<br>(112 1/4")        | 90mm<br>(3 1/2")         | 722kg<br>(1,592lbs) | 3.0HP |