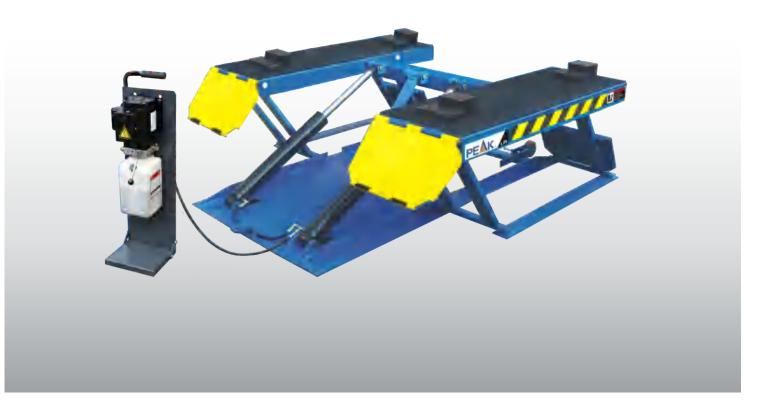

## FEATURES

- Multiful safety locks with mechanical release.
- Innovation power unit stand & telescoping Dolly Combos to move the lift easily.
- High speed: From 0-600 mm (23-5/8") in just 50 seconds
- Standard rubber pads included

## SPECIFICATIONS

| Model | Lifting<br>Capacity   | Lifting<br>Time | А                     |                   | В                   | С                | D                        | E                   | F                            |                    |       |
|-------|-----------------------|-----------------|-----------------------|-------------------|---------------------|------------------|--------------------------|---------------------|------------------------------|--------------------|-------|
|       |                       |                 | Max.Lifting<br>Height | Minimum<br>Height | Runway<br>Length    | Overall<br>Width | Width Between<br>Runways | Overall<br>Lenght   | Runway Lenght<br>(Inc. Ramp) | Gross<br>Weight    | Motor |
| LR10  | 4500kg<br>(10,000lbs) | 50S             | 600mm<br>(23 5/8")    | 105mm<br>(4 1/8") | 1352mm<br>(53 1/4") | 1780mm<br>(70")  | 868mm<br>(34 1/8")       | 1938mm<br>(76 1/4") | 1676mm<br>(66")              | 466kg<br>(1027lbs) | 3.0HP |