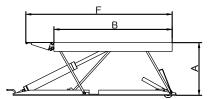

## SPECIFICATIONS

| Model | Lifting<br>Capacity   | Lifting<br>Time | А                     |                   | В                   | С                | D                        | E                   | F                            |                    |       |
|-------|-----------------------|-----------------|-----------------------|-------------------|---------------------|------------------|--------------------------|---------------------|------------------------------|--------------------|-------|
|       |                       |                 | Max.Lifting<br>Height | Minimum<br>Height | Runway<br>Length    | Overall<br>Width | Width Between<br>Runways | Overall<br>Lenght   | Runway Lenght<br>(Inc. Ramp) | Gross<br>Weight    | Motor |
| LR10  | 4500kg<br>(10,000lbs) | 50S             | 600mm<br>(23 5/8")    | 105mm<br>(4 1/8") | 1352mm<br>(53 1/4") | 1780mm<br>(70")  | 868mm<br>(34 1/8")       | 1938mm<br>(76 1/4") | 1676mm<br>(66")              | 466kg<br>(1027lbs) | 3.0HP |