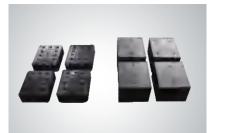

## FEATURES

- Multiful safety locks with mechanical release.
- Innovation power unit stand & telescoping Dolly Combos to move the lift easily.
- High speed: From 0-600 mm (23-5/8") in just 50 seconds
- Standard rubber pads included

Both 1 1/2" and 3" height Rubber Pads

Extend the platform to 1676mm(66")