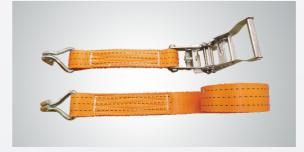

Optional Width extension kit adds an extra width of 600mm on the platform to be suitable for three or four-wheel motorcycles.

Kits No.: MC001

Optional vehicle securing belt tightens the vehicle before lifting.