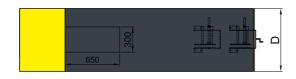

## **SPECIFICATIONS**

| Model   | Style      | Lifting<br>Capacity | Lifting<br>Time | А                         |                      | В                           | С                   | D                  |                   |                    |
|---------|------------|---------------------|-----------------|---------------------------|----------------------|-----------------------------|---------------------|--------------------|-------------------|--------------------|
|         |            |                     |                 | Lifting Height            | MinimumPad<br>Height | OverallLength<br>(Inc.Ramp) | Runway<br>Length    | Overall<br>Width   | Gross<br>Weight   | Air pressure range |
| MC-600P | Motorcycle | 600kg               | 23Seconds       | 155-1090mm<br>(61/8"-43") | 155mm<br>(6 1/8")    | 2700mm<br>(106 1/4")        | 2250mm<br>(88 5/2") | 750mm<br>(29 1/2") | 228kg<br>(503lbs) | 0.6MPa             |