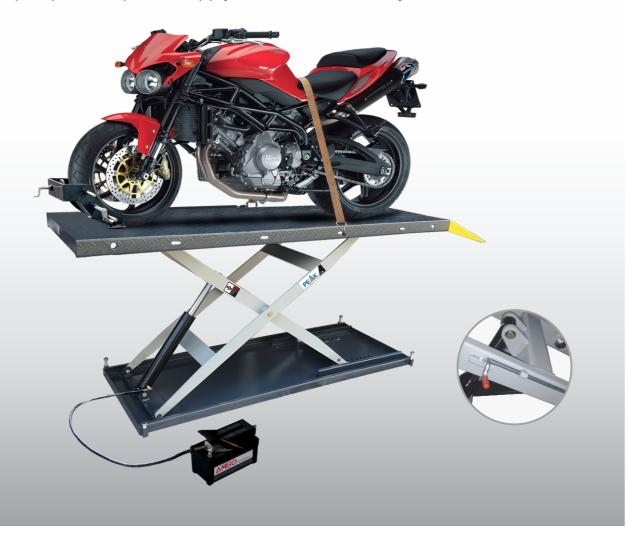

PEÅK<sub>®Lift</sub>

The MC-600P has same steel structure as the MC-600, but adopt pneumatic hydraulic pump as the power supply in stead of electricity.

## **FEATURES**

- Pneumatic hydraulic pump control
- Manual release safety lock with auto activation
- Skid proof diamond platform
- Removable rear coocenvenient for rear wheel changing.
- Quick install and dismount approach ramps
- Adjustable wheel vise installing to extend axle base up to 410mm(16 1/8")
- Wheel vise design imitate the tire cure shape with screw adjustment
- Standard tool tray