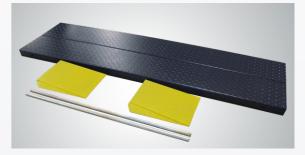

Rear Tire removal cover removable platform cover plate is convenient for rear wheel changing.

Optional length extension kit adds an extra 400mm length on the platform for the long axle vehicle.

Kits No.: MC002

Optional Width extension kit adds an extra width of 600mm on the platform to be suitable for three or four-wheel motorcycles.

Kits No.: MC001

Optional vehicle securing belt tightens the vehicle before lifting.