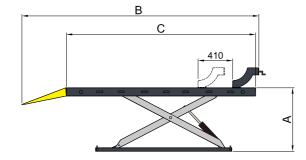

## **SPECIFICATIONS**

| Model   | Style      | Lifting<br>Capacity | Lifting<br>Time | А                         |                      | В                           | С                   | D                  |                   |                    |
|---------|------------|---------------------|-----------------|---------------------------|----------------------|-----------------------------|---------------------|--------------------|-------------------|--------------------|
|         |            |                     |                 | Lifting Height            | MinimumPad<br>Height | OverallLength<br>(Inc.Ramp) | Runway<br>Length    | Overall<br>Width   | Gross<br>Weight   | Air pressure range |
| MC-600P | Motorcycle | 600kg               | 23Seconds       | 155-1090mm<br>(61/8"-43") | 155mm<br>(6 1/8")    | 2700mm<br>(106 1/4")        | 2250mm<br>(88 5/2") | 750mm<br>(29 1/2") | 228kg<br>(503lbs) | 0.6MPa             |