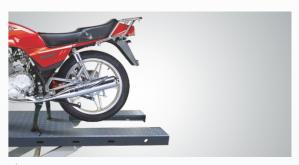

PEÅK<sub>®Lift</sub>

The MC-600P has same steel structure as the MC-600, but adopt pneumatic hydraulic pump as the power supply in stead of electricity.

## **FEATURES**

- Pneumatic hydraulic pump control
- Manual release safety lock with auto activation
- Skid proof diamond platform
- Removable rear coocenvenient for rear wheel changing.
- Quick install and dismount approach ramps
- Adjustable wheel vise installing to extend axle base up to 410mm(16 1/8")
- Wheel vise design imitate the tire cure shape with screw adjustment
- Standard tool tray