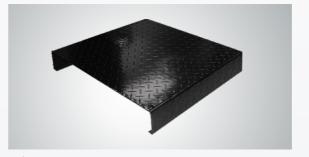

Rear Tire removal cover removable platform cover plate is convenient for rear wheel changing.

Optional length extension kit adds an extra 400mm length on the platform for the long axle vehicle.

Kits No.: MC002