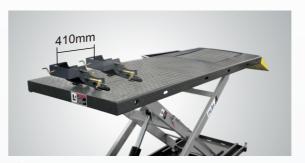

## **FEATURES**

- Pneumatic hydraulic pump control
- Manual release safety lock with auto activation
- Skid proof diamond platform
- Removable rear coocenvenient for rear wheel changing.
- Quick install and dismount approach ramps
- Adjustable wheel vise installing to extend axle base up to 410mm(16 1/8")
- Wheel vise design imitate the tire cure shape with screw adjustment
- Standard tool tray