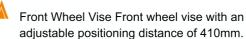

## MODEL MC-600 Motorcycle & ATV Specialty Lift

PEÅK<sub>®Lift</sub>

The MC-600 is a professional motorcycle & ATV lift with a 600kg capacity. It comes standard with the wheel vise and approach ramps. The MC-600 can be shipped with the width and length extension kits upon request.



## **FEATURES**

- 600kg lifting capacity.
- Control cabinet with electric hydraulic control.
- Automatic safety lock activating.
- Wide platform with several slots on each side to apply vehicle tightening belts.
- Hydraulic cylinder with flow restrictor for stable and smooth lowering of the vehicle.
- Advanced features such as the plastic tool tray and rear tire removal cover.











Rear Tire removal cover removable platform cover plate is convenient for rear wheel changing.



Optional length extension kit adds an extra 400mm length on the platform for the long axle vehicle.

Kits No.: MC002



Optional Width extension kit adds an extra width of 600mm on the platform to be suitable for three or four-wheel motorcycles.

Kits No.: MC001



Optional vehicle securing belt tightens the vehicle before lifting.
Kits No.: MC006



Optional lifting jack lifting capacity: 500kg. Perfect for wheel removal.

Kits No.: MC005

## **SPECIFICATIONS**

|  | Model  | Style      | Lifting<br>Capacity | Lifting<br>Time | А                   |                       | В                            | С                   | D                 |                   |       |
|--|--------|----