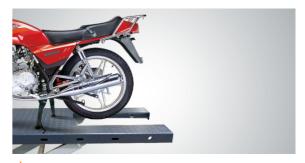

## MODEL MC-600 Motorcycle & ATV Specialty Lift

PEÅK<sub>®Lift</sub>

The MC-600 is a professional motorcycle & ATV lift with a 600kg capacity. It comes standard with the wheel vise and approach ramps. The MC-600 can be shipped with the width and length extension kits upon request.

## **FEATURES**

- 600kg lifting capacity.
- Control cabinet with electric hydraulic control.
- Automatic safety lock activating.
- Wide platform with several slots on each side to apply vehicle tightening belts.
- Hydraulic cylinder with flow restrictor for stable and smooth lowering of the vehicle.
- Advanced features such as the plastic tool tray and rear tire removal cover.