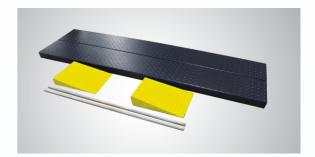

Optional Width extension kit adds an extra width of 600mm on the platform to be suitable for three or four-wheel motorcycles.

Kits No.: MC001

Optional vehicle securing belt tightens the vehicle before lifting.
Kits No.: MC006