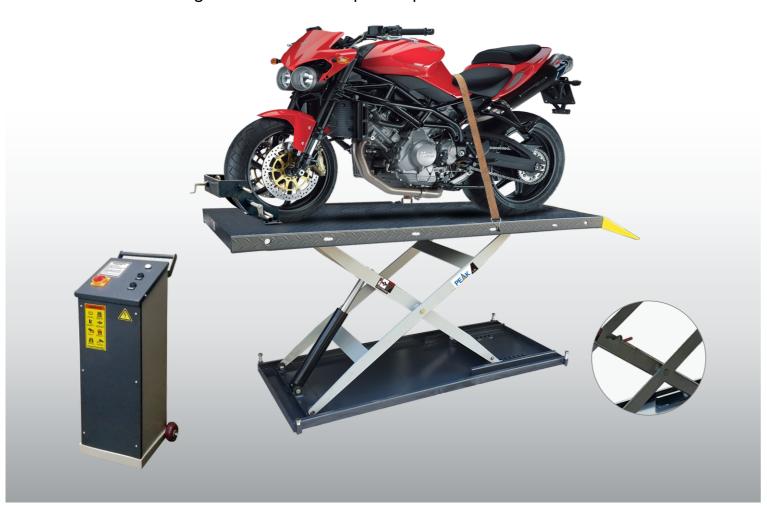

## MODEL MC-600 Motorcycle & ATV Specialty Lift

PEÅK<sub>®Lift</sub>

The MC-600 is a professional motorcycle & ATV lift with a 600kg capacity. It comes standard with the wheel vise and approach ramps. The MC-600 can be shipped with the width and length extension kits upon request.

## **FEATURES**

- 600kg lifting capacity.
- Control cabinet with electric hydraulic control.
- Automatic safety lock activating.
- Wide platform with several slots on each side to apply vehicle tightening belts.
- Hydraulic cylinder with flow restrictor for stable and smooth lowering of the vehicle.
- Advanced features such as the plastic tool tray and rear tire removal cover.