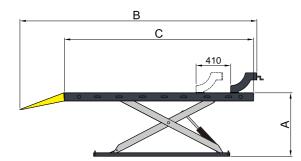

## **SPECIFICATIONS**

|  | Model  | Style      | Lifting<br>Capacity | Lifting<br>Time | А                   |                       | В                            | С                   | D                 |                   |       |
|--|--------|------------|---------------------|-----------------|---------------------|-----------------------|------------------------------|---------------------|-------------------|-------------------|-------|
|  |        |            |                     |                 | Lifting Height      | Minimum Pad<br>Height | Overall Length<br>(Inc.Ramp) | Runway<br>Length    | Overall<br>Width  | Gross<br>Weight   | Motor |
|  | MC-600 | Motorcycle | 600kg<br>(1,320lbs) | 24 Seconds      | 1090mm<br>(42 7/8") | 155mm<br>(6 1/8")     | 2700mm<br>(106 1/4)          | 2250mm<br>(88 1/2") | 750mm<br>(29 1/2) | 260kg<br>(573lbs) | 1.5HP |