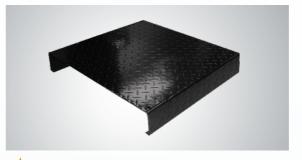

Rear Tire removal cover removable platform cover plate is convenient for rear wheel changing.

Optional length extension kit adds an extra 400mm length on the platform for the long axle vehicle.

Kits No.: MC002