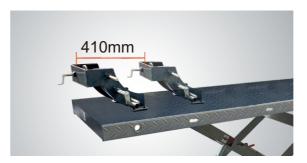

Optional Width extension kit adds an extra width of 600mm on the platform to be suitable for three or four-wheel motorcycles.

Kits No.: MC001

Optional vehicle securing belt tightens the vehicle before lifting.
Kits No.: MC006