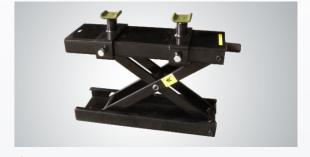

## MODEL MC-600 Motorcycle & ATV Specialty Lift

PEÅK<sub>®Lift</sub>

The MC-600 is a professional motorcycle & ATV lift with a 600kg capacity. It comes standard with the wheel vise and approach ramps. The MC-600 can be shipped with the width and length extension kits upon request.

Optional lifting jack lifting capacity: 500kg. Perfect for wheel removal.

Kits No.: MC005