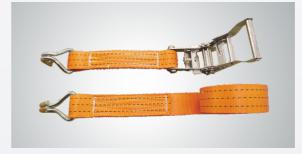

Optional Width extension kit adds an extra width of 600mm on the platform to be suitable for three or four-wheel motorcycles.

Kits No.: MC001

Optional vehicle securing belt tightens the vehicle before lifting.