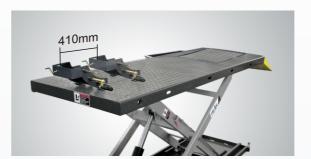

## **FEATURES**

- Pneumatic hydraulic pump control
- Manual release safety lock with auto activation
- Skid proof diamond platform
- Removable rear covoenvenient for rear wheel changing.
- Quick install and dismount approach ramps
- Adjustable wheel vise installing to extend axle base up to 410mm(16 1/8")
- Wheel vise design imitate the tire cure shape with screw adjustment
- Standard tool tray