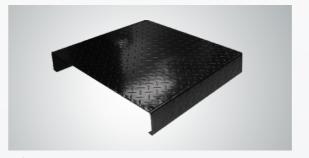

Rear Tire removal cover removable platform cover plate is convenient for rear wheel changing.

Optional length extension kit adds an extra 400mm length on the platform for the long axle vehicle.

Kits No.: MC002