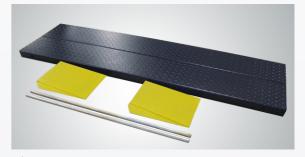

Rear Tire removal cover removable platform cover plate is convenient for rear wheel changing.

Optional length extension kit adds an extra 400mm length on the platform for the long axle vehicle.

Kits No.: MC002

Optional Width extension kit adds an extra width of 600mm on the platform to be suitable for three or four-wheel motorcycles.

Kits No.: MC001

Optional vehicle securing belt tightens the vehicle before lifting.