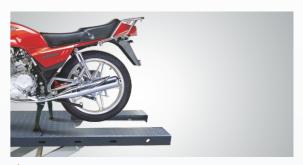

PEÅK<sub>®Lift</sub>

The MC-600P has same steel structure as the MC-600, but adopt pneumatic hydraulic pump as the power supply in stead of electricity.

## **FEATURES**

- Pneumatic hydraulic pump control
- Manual release safety lock with auto activation
- Skid proof diamond platform
- Removable rear covoenvenient for rear wheel changing.
- Quick install and dismount approach ramps
- Adjustable wheel vise installing to extend axle base up to 410mm(16 1/8")
- Wheel vise design imitate the tire cure shape with screw adjustment
- Standard tool tray