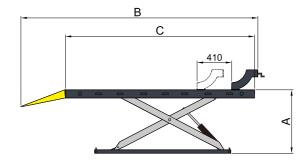

## **SPECIFICATIONS**

| Model   | Style      | Lifting<br>Capacity | Lifting<br>Time | А                         |                      | В                           | С                   | D                  |                   |                    |
|---------|------------|---------------------|-----------------|---------------------------|----------------------|-----------------------------|---------------------|--------------------|-------------------|--------------------|
|         |            |                     |                 | Lifting Height            | MinimumPad<br>Height | OverallLength<br>(Inc.Ramp) | Runway<br>Length    | Overall<br>Width   | Gross<br>Weight   | Air pressure range |
| MC-600P | Motorcycle | 600kg               | 23Seconds       | 155-1090mm<br>(61/8"-43") | 155mm<br>(6 1/8")    | 2700mm<br>(106 1/4")        | 2250mm<br>(88 5/2") | 750mm<br>(29 1/2") | 212kg<br>(468lbs) | 0.6MPa             |