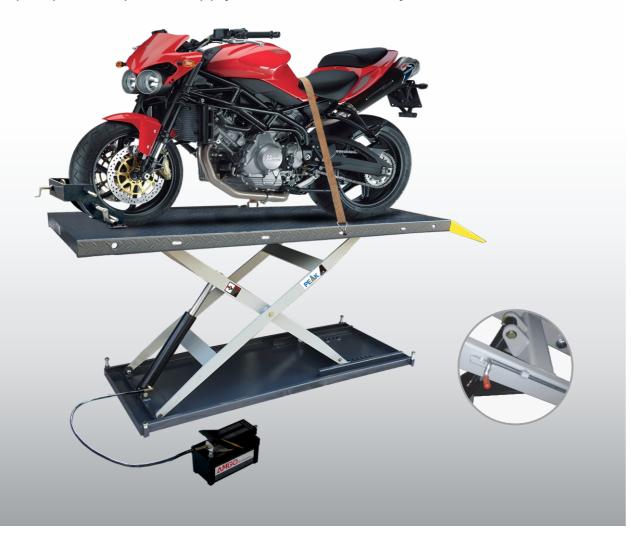

PEÅK<sub>®Lift</sub>

The MC-600P has same steel structure as the MC-600, but adopt pneumatic hydraulic pump as the power supply in stead of electricity.

## **FEATURES**

- Pneumatic hydraulic pump control
- Manual release safety lock with auto activation
- Skid proof diamond platform
- Removable rear covoenvenient for rear wheel changing.
- Quick install and dismount approach ramps
- Adjustable wheel vise installing to extend axle base up to 410mm(16 1/8")
- Wheel vise design imitate the tire cure shape with screw adjustment
- Standard tool tray