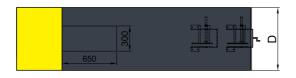

## **SPECIFICATIONS**

| Model   | Style      | Lifting<br>Capacity | Lifting<br>Time | А                         |                      | В                           | С                   | D                  |                   |                    |
|---------|------------|---------------------|-----------------|---------------------------|----------------------|-----------------------------|---------------------|--------------------|-------------------|--------------------|
|         |            |                     |                 | Lifting Height            | MinimumPad<br>Height | OverallLength<br>(Inc.Ramp) | Runway<br>Length    | Overall<br>Width   | Gross<br>Weight   | Air pressure range |
| MC-600P | Motorcycle | 600kg               | 23Seconds       | 155-1090mm<br>(61/8"-43") | 155mm<br>(6 1/8")    | 2700mm<br>(106 1/4")        | 2250mm<br>(88 5/2") | 750mm<br>(29 1/2") | 212kg<br>(468lbs) | 0.6MPa             |