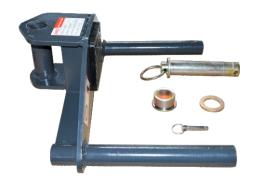

The wheel support adapters including 4 sets of wheel adapter, pin, adj. sleeve, snap pin and spacer.

Kits No. of each set: 20806