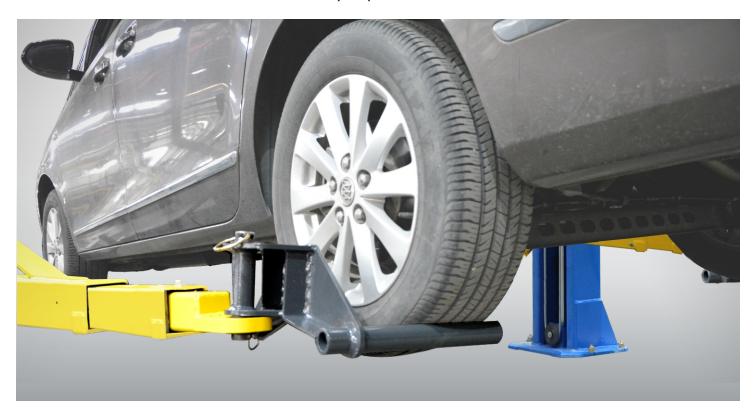

## Wheel Support Adapters

Wheel Support Adapter are suitable for most of 2 post lifts in the market, changing the 2 post lifts from chassis-support to wheel-support. It is also available for low-chassis or electric vehicles maintenance & battery replacement.

## **FEATURES**

- Capacity: 750kg(1,650lbs) each;
- Optional accessories changing the lift from chassis-support to wheel-support;
- Install on 2-post lift arms, with smart design, easy to fix or remove; suitable for all 2-post lifts of PEAK/AMGO and most of the 2-post lifts in the market;
- The best application to tire Rim Dia. range 15"-17";
- Highly recommend for extremely low-chassis or electric vehicles maintenance
  & battery replacement;
- G.W. 15KG each.